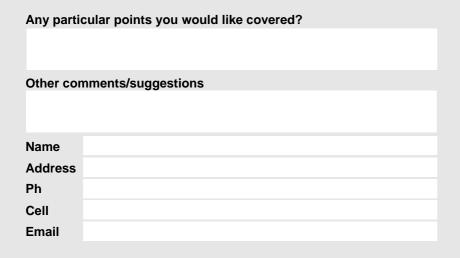

## First aid training course Survey

We are considering running a first aid course targeted at Mothers and Grandmothers and any others who would like to participate.

The basic first aid will be gone over also but with more attention focused on the infant and babies. We have a class limit of 20 maximum and would like to try and have at least 1 class in each area. To assist us in preparing for this course, please answer a couple of quick questions

1. Would you be interested in attending a first aid course?

Yes No

2. It is an 8 hour course. Would you prefer? (please tick)

1 x 8 hour session

2 x 4 hour sessions (morning)

2 x 4 hour sessions (afternoon)

Other

Cost per Person: \$ 190

The team @ MAVIS would like to thank you for your input!